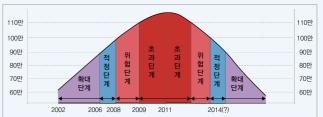

상황이 이렇다 보니 송아지 생산안정제의 시행을 통해 번식농가들을 보호해야 한다는 지적이 다시 급부상하고 있다. 송아지 생산안정제는 2000년 도입후 번식농가의 안정심리로 한우사육기반 확대에 기여해 왔다. 하지만 사육두수 과잉시 수급조절에 악영향을 끼친다는 지적으 로 일부 수정되면서 지금 현재는 송아지생산안정제가

적정두수 관리를 위해 기준을 총 사육두수에서 가임암 소수로 바꾸고 가임암소기준 100만마리를 목표로 10만 두 간격으로 단계별 보전액을 차등 지급하는 것이다.

(90~100만두)에서는 30만원, 위험단계(100~110만두) 에서는 10만원, 초과단계(110만두 이상)에서 보전액을 미지급한다.

수급조절을 위해 불가피한 선택이라는 점에는 공감하지 만 현장의 번식우 농가들은 마리당 가격이 100만원 미 만으로 떨어진 상황에서 농가들을 보호할 어떤 대책도 없는 지금의 상황이 불안하기만 하다.

#### 〈송아지 생산안정제 지급기준〉

|              | 확대단계       | 적정단계           | 위험단계            | 초과단계        |
|--------------|------------|----------------|-----------------|-------------|
| 가임암소<br>두수   | 90만두<br>미만 | 90~100만두<br>미만 | 100~110만두<br>미만 | 110만두<br>이상 |
| 마리당<br>최대보전액 | 40만원       | 30만원           | 10만원            | 0           |