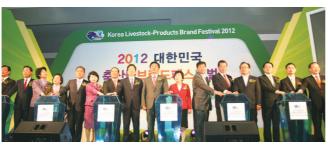

## 축산물 모두 모여라! 2012 대한민국 축산물 브랜드 페스티벌

한우자조금, 한우시식회 등 다양한 이벤트 펼쳐 '축산식품에 대한 오해와 진실' 심포지엄도 개최

국내 최대 축산물 전시행사인 '2012 대한민국 축산물 브랜드 페스티벌'이 지난 17일부터 20일까지 서울 양재동 aT센터에서 열렸다. 2003년부터 시작된 이 행사는 생산에서부터 도축, 가공, 유통, 판매전 단계에 걸쳐 관리가 우수한 대한민국 최고의 브랜드 축산물이 한 자리에 모여 소비자에게 우리 축산물의 우수성을 알리고 국내산 축산물의 소비를 촉진하는 국내 축산업계의 가장 큰 축제의 장이다. 개막일에는 축산물 브랜드 경진대회 수상 브랜드에 대한시상식이 열려 대상(대통령상)에는 참예우(NH참예우조합공동사업법인)가 수상했다.

한우자조금은 관람객을 대상으로 한우시식회 및 한우OX퀴즈 등다양한 이벤트를 진행하여 큰 호응을 얻었다.

또한 다음날인 18일에는 주부모임 및 유관기관 등이 참석한 가운데 '축산식품에 대한 오해와 진실'이란 심포지엄을 개최해 축산물에 대한 오해를 해소하는 자리가 됐다.