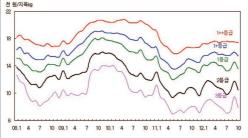

### 비수기와 지속적인 암소 출하 증가로 11월 도매시장 경락가격 약세

번식의향 위축으로 암송아지와 수송아지 가격차가 여전히 60만원 이상 차이를 보이고 있는 상황이다. 10월 12일 기준 우시장 암송아지 전국 평균가격( $6\sim7$ 개월령 기준)은 100만원, 수송아지 가격은 169만 원에서 형성됐다.

10월 $(1\sim129)$  한우 1등급 도매가격 13,590원(지육kg)은 전년 13,606원보다 다소 낮고, 평년 14,594원보다는 6.9% 낮은 수준이다. 비수기로 11월 한우 1등급 도매가격은 10월보다 하락한  $12,500\sim13,500$ 원으로 전망된다. 이는 평년 14,555원보다 크게 낮은 수준이다. 암소 감축물량이 연말 고기소 가격에 부담으로 작용할 것으로 보인다.