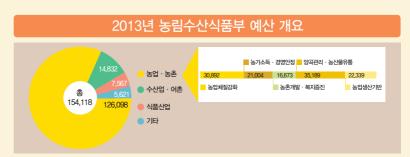

## 2013년도 농림부 예산 15조4천여억원 확정

## 농가사료 직거래 활성화 신규지원

올해 농림수산식품부의 총 예산은 15조4천 118억원 규모로 확정됐다.

2012년 대비 35억원이 증가한 것으로 축산분 야 예산도 일부 확대 조정됐다.

농촌진흥청과 산림청을 포함한 농수산식품분 야 총 지출규모는 18조3천862억원이다.

국제국물가 상승으로 인한 축산농가의 사료 구입 부담을 낮추기 위해 농가사료직거래활 성화 사업을 증액한 것이 눈에 띈다.

단위 : 억 워 구분 2012년 예산 2013년 예산 총 사업비 154,083 154,118 농업 · 농촌 '13예산 주요사업 전년대비 Golden Seed프로젝트 160 **▲**137 농지매입비축사업 1,675 ▲175 농업 27,704 996 <u>274</u> 30.892 시설원예품질개선 체질강화 축산분뇨처리시설 853 **▲**853 농가사료직거래활성화지원 1,700 ▲1,700 재해대책비 2,200 **▲**644 농가소득 19,780 21,004 쌀소득보전고정직불 6,984 ▲803 경영안정 받농업직불제 **▲**129 726 농어업인 건강 2,820 **▲**227 연금보험료지원 농초개발 16,097 농어촌보육여건개선 327 **▲**52 16.673 복지증진 복합산업화 2,280 **▲**281 농어업인재해공제 382 **▲**11 정부양곡매입비 8,484 **V**329 양곡관리 수입양곡대 3.270 **194** 32,547 35.189 농산물유통 산지유통종합자금 7,434 1,578 비축지원 6,215 **▲**865 ▲328 다목적농촌용수개발 2.020 농업 31,082 22,339 배수개선 2,700 ▲200 생산기반 농어업기반정비 2 907 **V**99 새만금지구(내부개발) 2335 **▲**185 수산업 · 어촌 '13예산 전년대비 주요사업 노량진수산시장건립 179 수산물가공산업육성 310 **\$52** 원양어선현대화사업 **241** 수산자원조성사업지원 695 ▲108 친환경양식어업육성 189 ▲38 주요사업 '13예산 전년대비 천일염산업육성 139 ▲39 글로벌K-food프로젝트 154 **▲**154 우수농식품구매지원 3871 ▲219 학교급식지원센터운영활성화 220 초산물HACCP인증지원 **▲**11