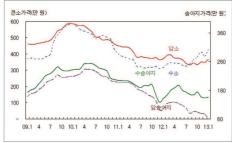

#### 송아지가격 하락으로 번식농가 줄도산

2010년 하반기부터 시작된 한우산업의 불안이 심각해지고 있다. 한 우사육두수는 매년 증가하는 추세로 지난해 6월, 311만두로 정점을 찍었다가 농가의 암소도태와 한우자조금을 통한 다양한 할인판매를 통해 4/4분기에 다소 하향하는 추세를 보였다. 또한 18만 한우농가 는 지난해 말 기준 14만여 농가로 급격히 줄었다. 번식농가를 담당 하는 영세농가들의 불안감이 갈수록 심각해져 20두 미만 사육농가 는 10만여 농가로 전년대비 2만여 농가가 사라졌다. 이는 지난해부 터 시작된 송아지 가격의 심각한 하락세로 인해 번식농가의 경영수 지와 번식의향이 악화되면서 송아지 생산율이 큰 폭으로 하락하고 있다는 것을 반증하는 결과다. 농협중앙회가 발표한 한우송아지 산 지가격은 2012년말 기준은 67만4천원으로 전년 동월보다 26.9%하 락했으며, 암송아지의 경우 30~40만원대 거래가 비일비재하다고 농가들은 말한다. (【표 1】참조)

#### 설 이후 비수기에 접어드는 2월 도매시장 가격 1월대비 약세 전환 전망

송아지 가격 약세가 지속됨에 따라 번식의향이 크게 위축되어 정액 판매량이 감소하였으며, 암송아지와 수송아지 가격차가 크게(76만 원) 벌어지고 있다. 1월 14일 현재 우시장 암송아지 전국 평균가격(6~7개월령 기준)은 89만 원, 수송아지 가격은 165만 원에서 형성되었다.

설 명절을 앞두고 거세우가 일시적으로 부족하여 1월 $(1\sim149)$  한우 1등급 도매가격 14,145원(지 육kg)은 전년 14,072원보다 높으나, 평년 15,214원보다는 7.0% 낮은 수준이다. 설 이후 비수기에 접어드는 2월 한우 1등급 도매가격은 1월보다 하락한  $13,000\sim14,000$ 원으로 예상되며, 이는 평년 14,412원, 전년 14,022원보다 낮은 수준이다.

#### 한우 산지가격(우시장) 동향

자료 : 농협중앙회

등급별 도매시장 가격 동향

자료 : 축산물품질평가원

한<mark>우</mark>지조금관리위인회