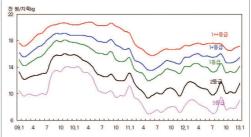

#### 암소 도축 증가로 2012년 등급판정두수 17.6% 증가, 2월 도축 전년보다 증가, 수입 감소 예상

암소 도축 증가와 할인행사에 따른 한우고기 소비 증가로 2012년 한우 등급판정두수는 전년 동기 간보다 17.6% 증가한 84만 3천 두였다. 이중 암소 도축두수는 전년대비 48.8% 증가한 43만 7천 두, 거세우는 전년보다 6.7% 감소한 34만 9천 두였다. 수입육 소비 감소로 2012년 쇠고기 수입량 은 전년보다 12.4% 감소한 25만 4천 톤이었다.

#### 설 이후 비수기에 접어드는 2월 도매시장 가격 1월대비 약세 전환 전망

송아지 가격 약세가 지속됨에 따라 번식의향이 크게 위축되어 정액 판매량이 감소하였으며, 암송아지와 수송아지 가격차가 크게(76만 원) 벌어지고 있다. 1월 14일 현재 우시장 암송아지 전국 평균가격(6~7개월령 기준)은 89만 원, 수송아지 가격은 165만 원에서 형성되었다.

설 명절을 앞두고 거세우가 일시적으로 부족하여 1월 $(1\sim149)$  한우 1등급 도매가격 14,145원(지 육kg)은 전년 14,072원보다 높으나, 평년 15,214원보다는 7.0% 낮은 수준이다. 설 이후 비수기에 접어드는 2월 한우 1등급 도매가격은 1월보다 하락한  $13,000\sim14,000$ 원으로 예상되며, 이는 평년 14,412원, 전년 14,022원보다 낮은 수준이다.

#### 한우 산지가격(우시장) 동향

자료 : 농협중앙회

등급별 도매시장 가격 동향

자료 : 축산물품질평가원

한<mark>우</mark>지조금관리위인회