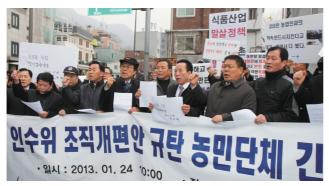

## 농림수산식품부가 농림축산부로 가나

식품제외 논란, 농장에서 식탁까지 일원화 정책 시행해야

지난 15일 대통령직인수위원회는 해양수산부를 신설하고, 농림수산식품부를 농림축산부로 개편하는 것을 주요 골자로 한 정부조직개편안을 발표한 것에 이어 22일 농림수산식품부의 농축산물위생안전기능을 모두 식품의약품안전처로 이관하겠다고 발표했다. 이번 농림축산부로의 개편안 발표에서 식품분야가 제외되어 허울뿐인 개편안이 될 수 있다는 우려를 낳고 있다.

▲ 축산단체 및 농업단체는 인수쉬원회 앞에서 농림수산식품부의 개편에 대해 규탄 기자회견을 지난 24일 진행했다.