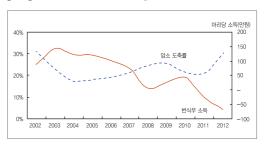

## 번식농가 적자 암소 도축두수 절반넘어

농가소득 안정화 시급. 적정사육과 적정소비 이뤄져야

#### 송아지가격 하락으로 번식농가 줄도산

2010년 하반기부터 시작된 한우산업의 불안이 심각해지고 있다. 한 우사육두수는 매년 증가하는 추세로 지난해 6월, 311만두로 정점을 찍었다가 농가의 암소도태와 한우자조금을 통한 다양한 할인판매를 통해 4/4분기에 다소 하향하는 추세를 보였다. 또한 18만 한우농가 는 지난해 말 기준 14만여 농가로 급격히 줄었다. 번식농가를 담당 하는 영세농가들의 불안감이 갈수록 심각해져 20두 미만 사육농가 는 10만여 농가로 전년대비 2만여 농가가 사라졌다. 이는 지난해부 터 시작된 송아지 가격의 심각한 하락세로 인해 번식농가의 경영수 지와 번식의향이 악화되면서 송아지 생산율이 큰 폭으로 하락하고 있다는 것을 반증하는 결과다. 농협중앙회가 발표한 한우송아지 산 지가격은 2012년말 기준은 67만4천원으로 전년 동월보다 26.9%하 락했으며, 암송아지의 경우 30~40만원대 거래가 비일비재하다고 농가들은 말한다. (【표 1】참조)

를 보면 한우 송아지를 통한 농가 순수익은 두당 백만원이상 적자를 기록해 그 피해는 고스란히 농가가 입었고, 그에 따라 적자운영을 유지할 수 없는 농가는 암소를 출하하기 시작했 다. (【표 2】참조)

축산물품질평가원이 발표한 지난해 한우 등급판정두수는 84 만2,771두로 전년 대비 17%가 증가했고, 이 중 암소 도축두수는 43만6,977두로 전체 도축량의 51%를 차지했다. 이는 전년(29만3,640두)대비 50% 가까이 늘어난 수치로 이 같은 결과는 한우산업과 번식 농가의 위기감이 그대로 반영된 것

[표 2] 암소도축률과 번식우 마리당 소득추이

으로 보인다. 반면 거세우는 34만9,283두로 41%를 차지해 오히려 전년(37만6,458두)대비 7% 감소했다. 등급별로는 암소도축으로 인해 1등급 이하 출현율이 증가하고, 1등급 이상 출현율은 감소했다. 쇠고기 등급별 시장차별화현상은 점차 뚜렷하게 나타나 비육농가의 소득도 등급별 편차가 크다. 지난해 기준 1+등급과 1++등급간의 두당 소득격차는 66만원이며, 3등급과 1++등급 간은 328만원으로 추정된다. (【표 3】참조)