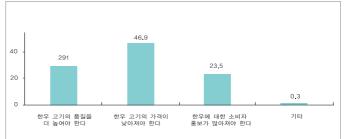

식점이 '만족한다'고 응답했고, 거의 대부분(86.2%)의 음식점이 향후 한우 판매에 좀 더 주력할 의향이 있는 것으로 조사됐다. 한우 판매를 높이기 위한 방법에 대해서는 '한우 고기의 가격이 낮아져야 한다'는 응답이 16.9%로 가장 높게 나타났고. 뒤를 이어 '한우 고기의 품질을 더 높여 야 한다'(29.1%), '한우에 대한 소비자 홍보가 많아져야 한다'(23.5%)의 순으로 응답했다.

표3. 한우 고기 구입 가격에 대한 생각 (단위: %, 사례수: n=4,240) 표4. 한우 판매를 높이기 위한 방법

※ 모름/무응답 제외

2005년도 한우자조금이 시작된 이후 한 우자조금의 광고가 1원당 14.1원가량의 수익 효과를 낸 것으로 나타났다.

한우자조금이 축산경제연구원에 연구 용역한 '한우 자조금 효율성 분석'이라는 보고서에 따르면 정부와 한우농가가 거출한 자조금에서 지출한 경제적(광고) 효과를 분석한 결과 한우자조금이 도입돼 광고를 시 작한 2005년 8월부터 2011년 6월까지 71개월 동안 약 382억7.400만원의 광고비를 지출해 월평균 241t 의 추가 수요를 얻었다고 추정했다.