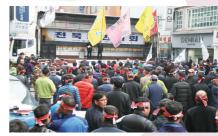

# 15일 0시 한미 FTA 발효… 졸속 강행 정부 비판

각 도별 기자회견, 항의방문 잇따라

한 · 미FTA가 지난 15일 0시를 기해 발효됐다. 2006년 6월 양국 정부가 협상을 개시한지 약 6년만에 시행된 것이다. FTA발효로 양국 교역품의 85%가 즉시 관세 철폐되며 단계별, 계절별로 관세가 사라진다. 한우협회를 비롯 각 농민, 시민단체는 한 · 미FTA는 불균형 협상으로 정부가 졸속적으로 강행처리했음을 토로하고 총선 및 대선을 통해 한 · 미FTA를 폐기를 요구했다. 한우협회는 지난 15일 한미FTA 발효를 앞두고 지난 13~15일에 거쳐 전국적인 한 · 미FTA 무효화 투쟁을 진행했다. 한우협회 각 도지회 및 시군지부는 지역 내 농민단체 및 시민단체와 함께 동시다발 기자회견과 반대집회를 갖고 한 · 미FTA 무효화에 전국민의 동참을 촉구했다.

지난 14일 전주 코아호텔 앞 시내에서 한우협회 전북도 지회를 비롯한 농민단체 회원 1천여명이 집결해 농민대 회를 가져 '한미FTA폐기와 농자재 반값공급'을 요구한 후 새누리당 전북도당까지 가두행진을 진행했다.

경북

한우협회 대구경복도지회는 지난14일 새누리당 경북도당 앞에서 경북지 역농축산관련단체와 공동으로 3,000여명이 집결한 가운데 '한미FTA발 효 및 한중FTA 추진 반대 궐기대회'를 가졌다. 이날 궐기대회는 새누리 당 경북도당에 집결해 「차 집회를 갖고 가두행진으로 농협경북지역본부 까지 이동했다. 전남