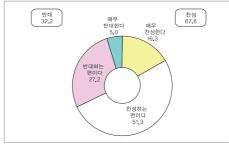

# 가격 연동제 찬성(67.6%), 반대의견(32.3%)보다 2배 높아

한우 가격 대비 맛 만족(90.8%). 하지만 비싸다(83.7%)

한우자조금은 지난 달 24일 '한우고기 전문음식점 현황조사'(조사기관 한국갤럽)연구과제최종 발표회를 가졌다. 한국갤럽은 이번 조사를 위해 전국 16개 시도의 5,095개 한우음식점을 대상으로 작년 9월 7일부터 올해 1월 20일까지 설문을 실시, 데이터를 분석했다.

# 한우가격연동제 67.6% 찬성

현황조사 결과 한우 전문 음식점들 가운데 한우 가격 연동제에 대해 찬성의견이 67.6%로 반대의견(32,2%)보다 2배 이상 높게 조사되었다. 판매점의 경우 가격연동제에 대해 부정적일 것이라고 생각했던 한우업계 입장에서는 3곳 중 2곳이 찬성했다는 결과를 매우 의미 있게 받아들이고 있다.

한우 가격 연동제를 비롯해 복잡한 한우 유통 구조 개선 등 한우 고기가 가격경쟁력을 가질 수 있는 다양한 방안이 모색되어야 할 것이다.

### 표1. 한우 가격 연동제에 대한 의견 (단위: %, 시례수: r=4,240)

※ 모름/무응답 제외