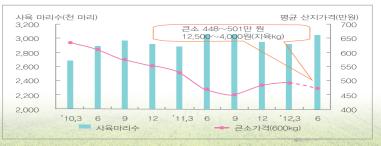

# 2011년 12월 사육두수 전년보다 1.0% 증가

가임암소는 124만9천두로 전년동기보다 4만6천두 (3.8%)증가했지만, 암소도축 증가로 2011년 12월 한육 우 사육두수는 전년보다 1.0%(2만8천두) 증가 295만두에 그쳤다. 이 가운데 한우 사육두수는 282만1천두였다. 사육농가는 16만3천호로 전년 동기보다 9천호(5.2%) 감소했으며, 호당 사육두수는 18.1두로 전년 동기보다 1.1두 증가했다.

# 6월 사육두수 304만두 전망

송아지 생산두수가 증가하지만 도축두수 증가폭이 커 6월 한육우 사육두수는 전년대비 감소세로 전환될 것으로 예상된다. 3월 한육우 사육두수는 2011년 동기보다 0.9% 증가한 291만두, 6월 한육우 사육두수는 전년 동기보다 0.3% 감소한 304만두로 전망된다.

# 산지한우가격 회복세

미래에 대한 불안심리로 입식 수요가 감소, 작년 12월암 송아지 거래가격은 평균 90만원을 기록했다. 수송아지 또한 117만원까지 하락했다. 하지만 연초 한우산업대책 발표 이후 입식 의향이 높아지면서 산지가격은 회복세를 이어가고 있다. 2월 암소거래가격은 389만원,수송아지는 141만원, 암송아지는 114만원까지 회복하는 모습이다.

# 적정 사육두수 모델 및 대책 절실

지난 3월 8일 양평가축시장의 경우 한우 수송아지의 최고가격이 275만원이 었다. 불과 세달 전만해도 상상조차 하기 힘든 가격이다. 공판장의 경락가격 도 설 이후 지속적인 호조세를 보이고 있다.

한우농가 치고 가격 상승이 반갑지 않는 사람이 어디 있겠는가? 하지만 한우가 격의 급격한 상승세가 한편으로는 걱정스럽다. 한우가격의 상승세는 사육두수 를 늘리게 될 것이고 결국 내년이나 내후년에는 더욱 큰 부담으로 다가 올 수 도 있다.