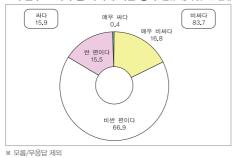

# 가격 연동제 찬성(67.6%), 반대의견(32.3%)보다 2배 높아

한우 가격 대비 맛 만족(90.8%). 하지만 비싸다(83.7%)

한우자조금은 지난 달 24일 '한우고기 전문음식점 현황조사'(조사기관 한국갤럽)연구과제최종 발표회를 가졌다. 한국갤럽은 이번 조사를 위해 전국 16개 시도의 5,095개 한우음식점을 대상으로 작년 9월 7일부터 올해 1월 20일까지 설문을 실시, 데이터를 분석했다.

# 한우가격연동제 67.6% 찬성

현황조사 결과 한우 전문 음식점들 가운데 한우 가격 연동제에 대해 찬성의견이 67.6%로 반대의견(32,2%)보다 2배 이상 높게 조사되었다. 판매점의 경우 가격연동제에 대해 부정적일 것이라고 생각했던 한우업계 입장에서는 3곳 중 2곳이 찬성했다는 결과를 매우 의미 있게 받아들이고 있다.

한우 가격 연동제를 비롯해 복잡한 한우 유통 구조 개선 등 한우 고기가 가격경쟁력을 가질 수 있는 다양한 방안이 모색되어야 할 것이다.

### 표1. 한우 가격 연동제에 대한 의견 (단위: %, 시례수: r=4,240)

※ 모름/무응답 제외

한편 한우고기 구입 가격에 대해서는 '비싸다'는 응답이 83.7%로 '싸다'는 응답(15.9%)보다 높게 나타났다.