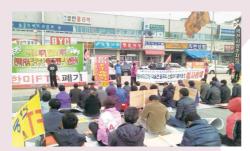

# 15일 0시 한미 FTA 발효… 졸속 강행 정부 비판

각 도별 기자회견, 항의방문 잇따라

한 · 미FTA가 지난 15일 0시를 기해 발효됐다. 2006년 6월 양국 정부가 협상을 개시한지 약 6년만에 시행된 것이다. FTA발효로 양국 교역품의 85%가 즉시 관세 철폐되며 단계별, 계절별로 관세가 사라진다. 한우협회를 비롯 각 농민, 시민단체는 한 · 미FTA는 불균형 협상으로 정부가 졸속적으로 강행처리했음을 토로하고 총선 및 대선을 통해 한 · 미FTA를 폐기를 요구했다. 한우협회는 지난 15일 한미FTA 발효를 앞두고 지난 13~15일에 거쳐 전국적인 한 · 미FTA 무효화 투쟁을 진행했다. 한우협회 각 도지회 및 시군지부는 지역 내 농민단체 및 시민단체와 함께 동시다발 기자회견과 반대집회를 갖고 한 · 미FTA 무효화에 전국민의 동참을 촉구했다.

지난 14일 전주 코아호텔 앞 시내에서 한우협회 전북도 지회를 비롯한 농민단체 회원 1천여명이 집결해 농민대 회를 가져 '한미FTA폐기와 농자재 반값공급'을 요구한 후 새누리당 전북도당까지 가두행진을 진행했다.

경북

한우협회 대구경복도지회는 지난14일 새누리당 경북도당 앞에서 경북지 역농축산관련단체와 공동으로 3,000여명이 집결한 가운데 '한미FTA발 효 및 한중FTA 추진 반대 궐기대회'를 가졌다. 이날 궐기대회는 새누리 당 경북도당에 집결해 「차 집회를 갖고 가두행진으로 농협경북지역본부 까지 이동했다. 전남