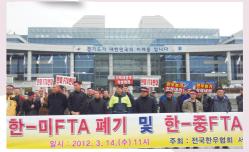

# 15일 0시 한미 FTA 발효… 졸속 강행 정부 비판

각 도별 기자회견, 항의방문 잇따라

한 · 미FTA가 지난 15일 0시를 기해 발효됐다. 2006년 6월 양국 정부가 협상을 개시한지 약 6년만에 시행된 것이다. FTA발효로 양국 교역품의 85%가 즉시 관세 철폐되며 단계별, 계절별로 관세가 사라진다. 한우협회를 비롯 각 농민, 시민단체는 한 · 미FTA는 불균형 협상으로 정부가 졸속적으로 강행처리했음을 토로하고 총선 및 대선을 통해 한 · 미FTA를 폐기를 요구했다. 한우협회는 지난 15일 한미FTA 발효를 앞두고 지난 13~15일에 거쳐 전국적인 한 · 미FTA 무효화 투쟁을 진행했다. 한우협회 각 도지회 및 시군지부는 지역 내 농민단체 및 시민단체와 함께 동시다발 기자회견과 반대집회를 갖고 한 · 미FTA 무효화에 전국민의 동참을 촉구했다.

지난 14일 전주 코아호텔 앞 시내에서 한우협회 전북도 지회를 비롯한 농민단체 회원 1천여명이 집결해 농민대 회를 가져 '한미FTA폐기와 농자재 반값공급'을 요구한 후 새누리당 전북도당까지 가두행진을 진행했다.

경북

한우협회 대구경복도지회는 지난14일 새누리당 경북도당 앞에서 경북지 역농축산관련단체와 공동으로 3,000여명이 집결한 가운데 '한미FTA발 효 및 한중FTA 추진 반대 궐기대회'를 가졌다. 이날 궐기대회는 새누리 당 경북도당에 집결해 「차 집회를 갖고 가두행진으로 농협경북지역본부 까지 이동했다. 전남