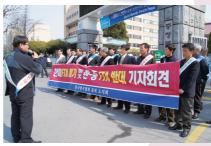

# 15일 0시 한미 FTA 발효… 졸속 강행 정부 비판

각 도별 기자회견, 항의방문 잇따라

한 · 미FTA가 지난 15일 0시를 기해 발효됐다. 2006년 6월 양국 정부가 협상을 개시한지 약 6년만에 시행된 것이다. FTA발효로 양국 교역품의 85%가 즉시 관세 철폐되며 단계별, 계절별로 관세가 사라진다. 한우협회를 비롯 각 농민, 시민단체는 한 · 미FTA는 불균형 협상으로 정부가 졸속적으로 강행처리했음을 토로하고 총선 및 대선을 통해 한 · 미FTA를 폐기를 요구했다. 한우협회는 지난 15일 한미FTA 발효를 앞두고 지난 13~15일에 거쳐 전국적인 한 · 미FTA 무효화 투쟁을 진행했다. 한우협회 각 도지회 및 시군지부는 지역 내 농민단체 및 시민단체와 함께 동시다발 기자회견과 반대집회를 갖고 한 · 미FTA 무효화에 전국민의 동참을 촉구했다.

중앙회

한우협회 중앙회는 지난 13일 서울 청운효자동사무소에서 열린 농민단체 기자회견에 동참해 한 · 미FTA무효화에 전국민의 동참을 촉구했다. 더불어 정호영 한우협회장과 임관빈 부회장은 조준호 통합진보당 대표와 면담을 갖고 한우산업의 피해대책 마련을 요구했다.

경기

한우협회 경기도지회 및 농민단체 회원 2백여명은 지난 14일 경 기2도청사 앞에서 기자회견을 가졌다.