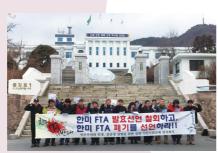

# 15일 0시 한미 FTA 발효… 졸속 강행 정부 비판

각 도별 기자회견, 항의방문 잇따라

한 · 미FTA가 지난 15일 0시를 기해 발효됐다. 2006년 6월 양국 정부가 협상을 개시한지 약 6년만에 시행된 것이다. FTA발효로 양국 교역품의 85%가 즉시 관세 철폐되며 단계별, 계절별로 관세가 사라진다. 한우협회를 비롯 각 농민, 시민단체는 한 · 미FTA는 불균형 협상으로 정부가 졸속적으로 강행처리했음을 토로하고 총선 및 대선을 통해 한 · 미FTA를 폐기를 요구했다. 한우협회는 지난 15일 한미FTA 발효를 앞두고 지난 13~15일에 거쳐 전국적인 한 · 미FTA 무효화 투쟁을 진행했다. 한우협회 각 도지회 및 시군지부는 지역 내 농민단체 및 시민단체와 함께 동시다발 기자회견과 반대집회를 갖고 한 · 미FTA 무효화에 전국민의 동참을 촉구했다.

강원

한우협회 강원도지회는 지난 14일 강원도청앞에서 시· 군지부장과 농민단체 회원 30여명이 모여 기자회견을 진행한 후 축산과를 항의 방문해 FTA에 따른 축산업 피해 대책마련을 촉구했다.

한우협회 충북도지회는 지난 14일 충북도청에서 기자회 견을 진행했다.

충남

충남은 지난 13일 서천지역에서 한우협회 회원과 농민단체가 서천군청 앞에서 FTA 반대 기자회견을 진행했으며 14일에는 부여와 예산에서 5백여명이 예산역광장에 집결해 공동기자회 견 진행 후 군청광장까지 가두행진을 펼쳤다. 전북