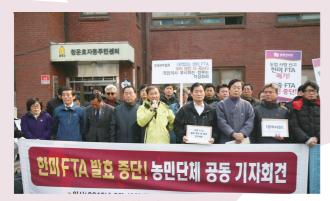

# 15일 0시 한미 FTA 발효… 졸속 강행 정부 비판

각 도별 기자회견, 항의방문 잇따라

한 · 미FTA가 지난 15일 0시를 기해 발효됐다. 2006년 6월 양국 정부가 협상을 개시한지 약 6년만에 시행된 것이다. FTA발효로 양국 교역품의 85%가 즉시 관세 철폐되며 단계별, 계절별로 관세가 사라진다. 한우협회를 비롯 각 농민, 시민단체는 한 · 미FTA는 불균형 협상으로 정부가 졸속적으로 강행처리했음을 토로하고 총선 및 대선을 통해 한 · 미FTA를 폐기를 요구했다. 한우협회는 지난 15일 한미FTA 발효를 앞두고 지난 13~15일에 거쳐 전국적인 한 · 미FTA 무효화 투쟁을 진행했다. 한우협회 각 도지회 및 시군지부는 지역 내 농민단체 및 시민단체와 함께 동시다발 기자회견과 반대집회를 갖고 한 · 미FTA 무효화에 전국민의 동참을 촉구했다.

중앙회

한우협회 중앙회는 지난 13일 서울 청운효자동사무소에서 열린 농민단체 기자회견에 동참해 한 · 미FTA무효화에 전국민의 동참을 촉구했다. 더불어 정호영 한우협회장과 임관빈 부회장은 조준호 통합진보당 대표와 면담을 갖고 한우산업의 피해대책 마련을 요구했다.

경기

한우협회 경기도지회 및 농민단체 회원 2백여명은 지난 14일 경 기2도청사 앞에서 기자회견을 가졌다.