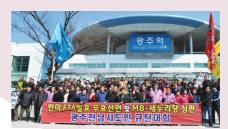

# 15일 0시 한미 FTA 발효… 졸속 강행 정부 비판

각 도별 기자회견, 항의방문 잇따라

한 · 미FTA가 지난 15일 0시를 기해 발효됐다. 2006년 6월 양국 정부가 협상을 개시한지 약 6년만에 시행된 것이다. FTA발효로 양국 교역품의 85%가 즉시 관세 철폐되며 단계별, 계절별로 관세가 사라진다. 한우협회를 비롯 각 농민, 시민단체는 한 · 미FTA는 불균형 협상으로 정부가 졸속적으로 강행처리했음을 토로하고 총선 및 대선을 통해 한 · 미FTA를 폐기를 요구했다. 한우협회는 지난 15일 한미FTA 발효를 앞두고 지난 13~15일에 거쳐 전국적인 한 · 미FTA 무효화 투쟁을 진행했다. 한우협회 각 도지회 및 시군지부는 지역 내 농민단체 및 시민단체와 함께 동시다발 기자회견과 반대집회를 갖고 한 · 미FTA 무효화에 전국민의 동참을 촉구했다.

전남은 지난 15일 광주역에서 협회 회원 및 농민단체 1 백여명이 모여 기자회견을 가진 후 새누리당 전남도당까지 시가행진을 펼쳤다. 한편 전남은 지난 2일 전남도청 앞에서 3천여명의 농민이 집결해 한미FTA반대 농민대회를 가졌다.

경남은 지난 14일 경남도청 앞에서 80여명이 모여 기자 회견 후 프레스센터에서 간담회를 가졌다.