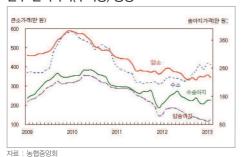

### 가임암소와 번식우 감소로 올해 3월 한육우 사육두수 작년 12월보다 감소 전망

번식우 감소에도 불구하고 2012년 12월 한육우 사육두수는 2011년보다 3.7% 증가한 305만 9천 두로 조사되었다(통계청). 2012년 정액 판매량이 전년대비 12.3% 감소하여 2013년 송아지 생산두수는 2012년보다 감소할 것으로 전망된다. 도축두수 증가로 올해 3월 한육우 사육두수는 작년 12월보다 감소할 것으로 예상된다.

### 거세우와 암소 도축 증가로 1월 등급판정두수 20.4% 증가, 3월 도축 전년보다 증가, 수입 감소

설 특수를 예상하여 거세우와 암소 도축 증가로 올해 1월 한우 등급판정두수는 전년 동기간보다 20.4% 증가한 11만 8천 두였다. 이중 암소 도축두수는 전년대비 45.8% 증가한 6만 3천 두, 거세우는 전년보다 19.0% 증가한 5만 1천 두였다. 수입육 업체가 FTA 이행으로 미국산 관세인하 효과를 노리고 2012년에 수입된 물량을 이월하면서 1월 쇠고기 수입량은 전년보다 크게(35.8%) 증가한 2만 8천 톤이었다(검역기준).

암소 감축사업 기간 연장에 따라 3월 등급판정두수는 전년(5만 9천 두)보다 증가할 것으로 예상된다. 수입육 재고가 여전히 많아 쇠고기 수입량은 전년(2만 2천 톤)보다 감소할 것으로 전망된다.

### 3월 도매시장 가격 약세 전망, 막연한 기대심리로 봄철 우시장 송아지 입식 과열 경계해야

번식의향 위축으로 2012년 연말까지 송아지 가격 하락세가 지속되었다. 그러나 최근에 입식의향이 다소 회복되면서 암송아지 가격이 작년 12월 86만 원보다는 다소 상승하였다. 2월 14일 현재 우시장 암송아지 전국 평균가격(6~7개월령 기준)은 97만 원, 수송아지 가격은 162만 원에서 형성되었다. 설 특수가 실종된 상황에서 비수기에 접어들어 2월(1~14일) 한우 1등급 도매가격 12,660원(지육 kg)으로 전년동월 14,022원, 평년 14,411원보다는 9~12% 낮은 수준이다. 암소감축사업 기간의 연장으로 3월 한우 1등급 도매가격은 2월과 비슷한 12,000~13,000원으로 예상되며, 이는 전년동월 14,478원, 평년 14,396원보다 현저히 낮은 수준이다.