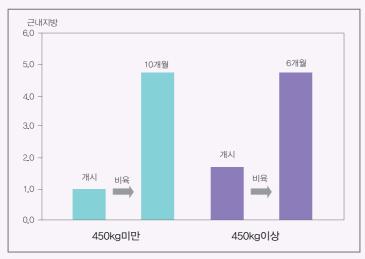

### 경산우의 비육기술

우선 경산우의 경우 출하 시 나이가 많으면 성숙도가 증가돼 최종 육질등급 판정에서 1~2개 등급 하향판정을 받을 수 있으므로 가급적 5세 이전에 출하될수 있도록 비육 계획을 세워야 한다. 경산우의 적정 비육기간은 비육 시작 체중이 450kg 미만일 경우 8~10개월, 450kg 이상일 경우는 6~8개월 정도이다. 이 때 배합사료는 초기 4개월간은 체중의 1.7% 정도 제한급여하고, 이 후 출하할 때까지는 자유롭게

채식을 하게하고, 조사료는 비육 전기간동안 먹을 수 있도록 관리해야 한다. 최적 출하시기를 판단하기 위해 비육시작 4개월 후 초음파 육질 진단을 실시해 근내지방도가 2 이하일 경우는 더 이상 비육해도 육질 개선을 기대하기 어렵기 때문에 즉시 출하하는 것이 좋다. 3 이상일 경우는 최소 2개월 이상 6개월까지 비육해 출하하는 것이 육질개선에 의한 소득향상을 기대할 수 있다.

【그림 1】비육시작 체중별 근내지방 변화