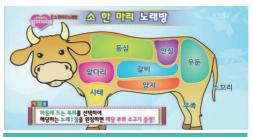

# 한우 암소비육 이렇게 해야 돈 된다

농촌진흥청. 암소비육기술 소개

농촌진흥청은 지난 12일, 한우농가의 소득향상을 위해 경산우 및 미경산 우의 비육기술을 소개했다

### 경산우의 비육기술

우선 경산우의 경우 출하 시 나이가 많으면 성숙도가 증가돼 최종 육질등급 판정에서 1~2개 등급 하향판정을 받을 수 있으므로 가급적 5세 이전에 출하될수 있도록 비육 계획을 세워야 한다. 경산우의 적정 비육기간은 비육 시작 체중이 450kg 미만일 경우 8~10개월, 450kg 이상일 경우는 6~8개월 정도이다. 이 때 배합사료는 초기 4개월간은 체중의 1.7% 정도 제한급여하고, 이 후 출하할 때까지는 자유롭게

채식을 하게하고, 조사료는 비육 전기간동안 먹을 수 있도록 관리해야 한다. 최적 출하시기를 판단하기 위해 비육시작 4개월 후 초음파 육질 진단을 실시해 근내지방도가 2 이하일 경우는 더 이상 비육해도 육질 개선을 기대하기 어렵기 때문에 즉시 출하하는 것이 좋다. 3 이상일 경우는 최소 2개월 이상 6개월까지 비육해 출하하는 것이 육질개선에 의한 소득향상을 기대할 수 있다.

### 미경산우의 비육기술

미경산우 비육 시 적정 출하시기는 최소 생후 30개월령 이상 비육해 출하해야 육질이 좋다. 육성기(생후 6~11개월 령)에는 배합사료를 체중의 1.6% 정도 제한해서 급여하고, 조사료는 질 좋은 건초를 2~3.5kg 가량 먹인다. 이 때 배합사료를 너무 적게 먹이면 발정 발현이 심하게 나타날 수 있다. 비육전기(생후 12~18개월령) 정도 먹이다가 후 반기부터는 볏짚으로 차츰 교체해 주도록 한다. 비육후기(생후 19~출하시)는 배합사료를 1일 8.5kg으로 제한하고, 조사료는 볏짚을 2kg 정도 먹여 비육해 마무리한다. 특히 11~22개월령 사이에는 발정 스트레스로 인한 안전사고가 발생할 수 있으므로 사양관리에 세심한 주의를 기울여야 한다.

【그림 1】비육시작 체중별 근내지방 변화