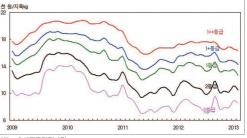

### 3월 도매시장 가격 약세 전망, 막연한 기대심리로 봄철 우시장 송아지 입식 과열 경계해야

번식의향 위축으로 2012년 연말까지 송아지 가격 하락세가 지속되었다. 그러나 최근에 입식의향이 다소 회복되면서 암송아지 가격이 작년 12월 86만 원보다는 다소 상승하였다. 2월 14일 현재 우시장 암송아지 전국 평균가격(6~7개월령 기준)은 97만 원, 수송아지 가격은 162만 원에서 형성되었다. 설 특수가 실종된 상황에서 비수기에 접어들어 2월(1~14일) 한우 1등급 도매가격 12,660원(지육 kg)으로 전년동월 14,022원, 평년 14,411원보다는 9~12% 낮은 수준이다. 암소감축사업 기간의 연장으로 3월 한우 1등급 도매가격은 2월과 비슷한 12,000~13,000원으로 예상되며, 이는 전년동월 14,478원, 평년 14,396원보다 현저히 낮은 수준이다.

#### 한우 산지가격(우시장) 동향

등급별 도매시장 가격 동향

자료 : 축산물품질평가원

연<mark>우</mark>지조금관리위있회